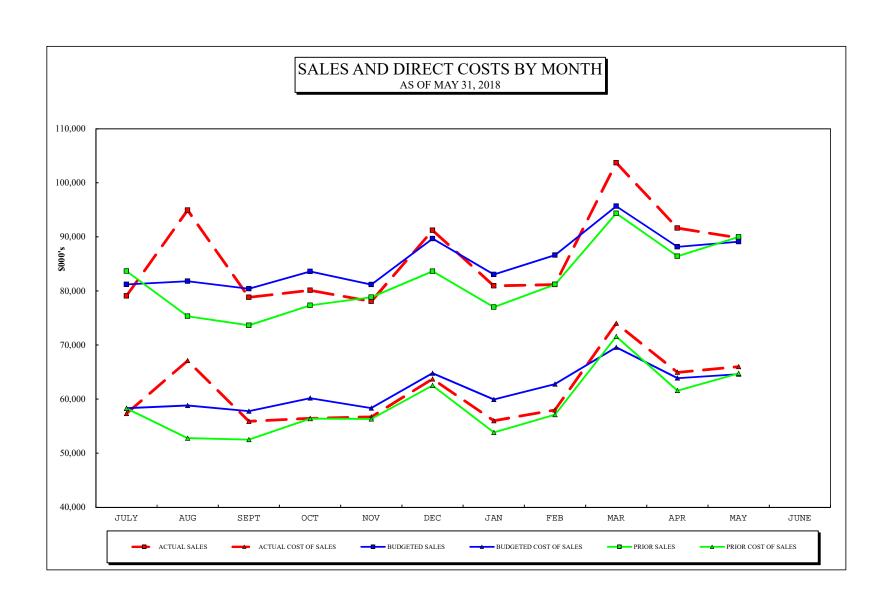

### **INCOME STATEMENT**

Ticket sales for May 2018 were \$89.9 million which is \$1.2 million or 1.3% less than the same month of the prior fiscal year. Sales for the year were \$956.8 million which is \$42.7 million or 4.7% more than in the prior fiscal year. Instant ticket sales were \$499,000 or 0.9% less than the same month of the prior fiscal year, and \$9.3 million or 1.7% more than the prior fiscal year. Draw game sales were \$333,000 or 1.2% less than the same month of the prior year, and \$21.8 million or 7.5% more than prior fiscal year. Keno sales were \$675,000 or 8.9% less than the same month of the prior fiscal year, and \$6.9 million or 10.0% more than prior fiscal year. iLottery instant play sales were \$314,000 or 53.2% more than the same month of the prior year, and \$4.8 million or 103.1% more than prior fiscal year.

Ticket sales for the month of May were \$543,000 or 0.6% more than budget. Ticket sales for the fiscal year were \$8.8 million or 0.9% more than budget. Instant ticket sales were \$851,000, or 1.6% more than budget for the current month, and \$8.8 million or 1.6% less than budget for the fiscal year. Draw game sales were \$446,000 or 1.6% less than budget for the month, and \$17.4 million or 5.9% more than budget for the fiscal year. Keno sales for the month were \$26,000 or 0.4% more than budget, and \$870,000 or 1.1% less than budget for the fiscal year. iLottery instant play sales were \$112,000 or 14.1% more than budget for the month, and \$1.1 million or 13.6% more than budget for the fiscal year.

Prize expenses for May 2018 were 65.6% of total sales, compared to 63.8% in the same month last year and 64.6% budgeted. Combined prize expense for the year was 63.4%, compared to 63.7% last fiscal year and 64.3% budgeted. Instant prize expense for the month was 69.2%, draw game prize expense was 58.7%, Keno prize expense was 63.1%, and iLottery instant play prize expense was 73.3%. Instant prize expense for the fiscal year was 69.1%, draw game prize expense was 52.4%, Keno prize expense was 64.9%, and iLottery instant play prize expense was 79.4%.