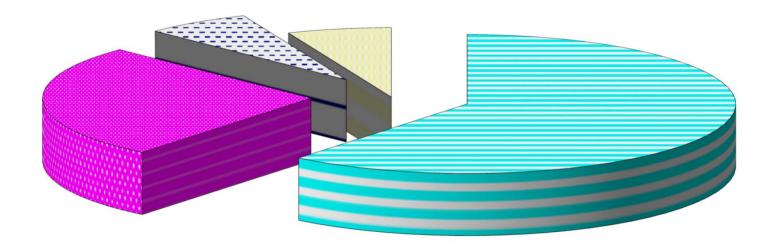

### KENTUCKY LOTTERY CORPORATION "WHERE THE MONEY GOES" INCEPTION-TO-DATE SALES AS OF MAY 31, 2018 \$19.342 BILLION

\$1.231
BILLION PAID FOR
MARKETING & OPERATING
EXP - 6.4%

\$1.213 BILLION PAID TO RETAILERS - 6.3%

\$5.140 BILLION EARNED FOR THE STATE OF KENTUCKY - 26.6%

\$11.758 BILLION PAID TO WINNERS - 60.7%