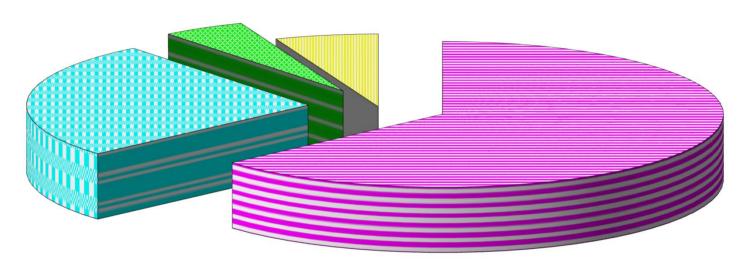

### KENTUCKY LOTTERY CORPORATION "WHERE THE MONEY GOES" YEAR-TO-DATE SALES AS OF MAY 31, 2018 \$949.6 MILLION

\$45.1 MILLION PAID FOR MARKETING & OPERATING EXP - 4.8%

\$56.3 MILLION PAID TO RETAILERS - 5.9%

\$246.2 MILLION EARNED FOR THE STATE OF KENTUCKY - 25.9%

\$602.0 MILLION PAID TO WINNERS - 63.4%