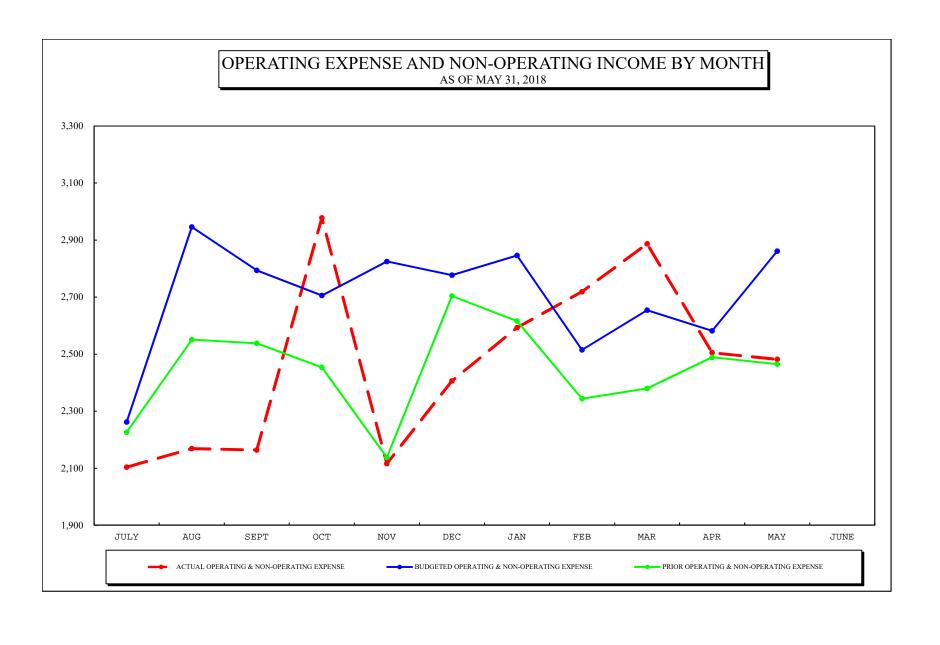

Operating costs were \$2.5 million for May, compared to \$2.9 million budgeted and \$2.5 million for the same month last year. These costs included advertising and promotions of \$773,000, salaries & benefits of \$1.3 million, contracted and professional services of \$176,000, depreciation expense of \$98,000, and other general and administrative costs of \$144,000. Operating costs for the year were \$27.6 million, compared to \$30.0 million budgeted and \$27.2 million prior fiscal year.